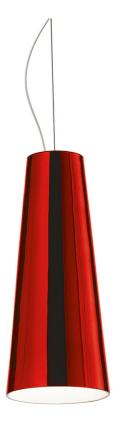

## Cheope Pendant - Red Mirror - Small

by

Decorative mouth-blown blown glass pendant with mirror finish and diffused light. Hand made in Italy.

| Supplier | Vistosi           |
|----------|-------------------|
| Country  | Italy             |
| SKU      | VI S/CHEOPE/P/R/M |
| Finish   | Red               |