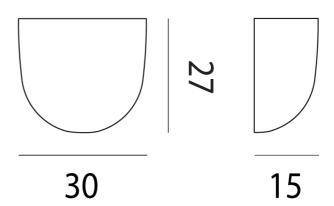

### **Product Dimensions**

| Materials | Aluminium          | Source | 2 x E27 75W | IP Rating | IP20 |
|-----------|--------------------|--------|-------------|-----------|------|
| Dimming   | Dependent on globe |        |             |           |      |