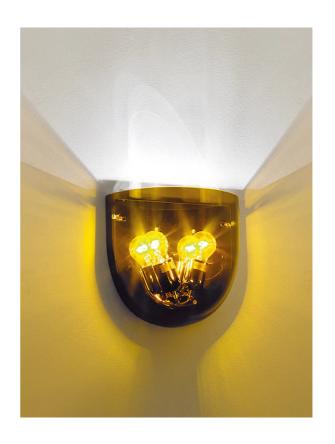

# Dress Wall Light - Topaz

by

Finish

Dress is a classically shaped Murano glass wall lamp with a timeless elegance. Transparent topaz glass finish. Made in Italy by Vistosi.

Topaz