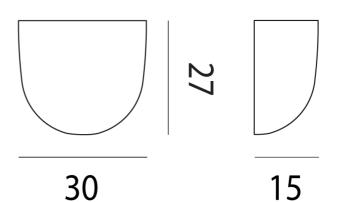

#### **Product Dimensions**

| Supplier | Vistosi       |
|----------|---------------|
| Country  | Italy         |
| SKU      | VI A/DRESS/BL |
| Finish   | Black         |

| Materials | Blown Glass        | Source | 2 x E27 75W | IP Rating | IP20 |
|-----------|--------------------|--------|-------------|-----------|------|
| Dimming   | Dependent on globe |        |             |           |      |