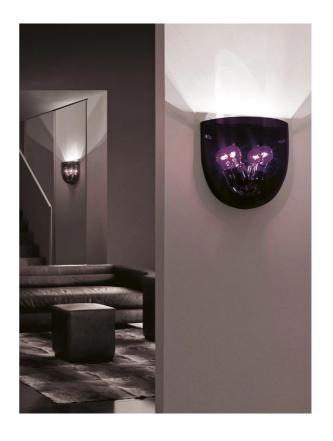

# Dress Wall Light - Black

by

Dress wall light offers a clean design that can be adapted to any contemporary atmosphere. Made from mouth blown glass and hand-made in Italy.

#### **Product Dimensions**

| Supplier | Vistosi       |
|----------|---------------|
| Country  | Italy         |
| SKU      | VI A/DRESS/BL |
| Finish   | Black         |

| Materials | Blown Glass        | Source | 2 x E27 75W | IP Rating | IP20 |
|-----------|--------------------|--------|-------------|-----------|------|
| Dimming   | Dependent on globe |        |             |           |      |