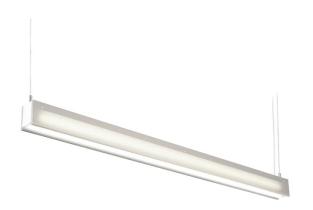

## Slik Frosted Cool LED Pendant (4000K)

by

Slik is a minimalist LED pendant with a sleek linear profile. Equipped with a cool white 3000K 18W LED source. Frosted acrylic diffusers on either side of the pendant produce a widespread diffused light, making Slik an excellent choice for kitchens and commercial spaces. Available in translucent white finish.