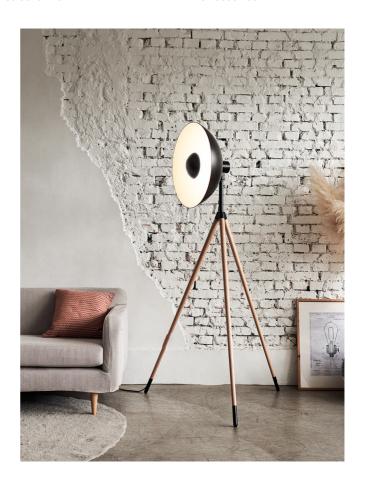

## Apollo Floor Lamp

by Chao-Cheng Chen

The Apollo becomes a focal point in any space. An LED module integrated behind the metal cap creates indirect illumination with minimal glare, while creating a floating effect from the source. Shade in black finish with matt black diffuser cap and wooden tripod base for a contemporary aesthetic. A touch-dimmer device on the back of the shade provides the user with flexible dimming.