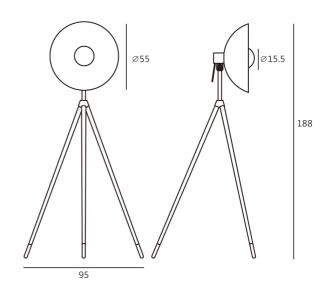

### **Product Dimensions**

**Colour Temp** 

2700K

| Materials | Aluminium | Source | 17W LED |
|-----------|-----------|--------|---------|
| Output    | 1360lm    | CRI    | 90      |