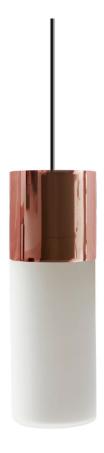

## T1 Single Pendant - Copper

by

Inspired by classic tube lamps, the T1 Pendant light features a simple design with an in-built LED source. Aluminium base with a frosted glass diffuser, producing a soft, even illumination within a space. Available with brass, copper or white base finish. Dimmable.

| Supplier | Seed Design    |
|----------|----------------|
| Country  | Taiwan         |
| SKU      | SE S/T1/P1/COP |
| Finish   | Copper         |

5

**Product Dimensions** 

| Materials | Aluminium |
|-----------|-----------|
| Output    | 451lm     |