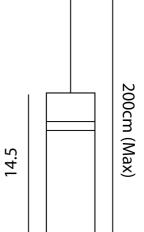

| Supplier | Seed Design    |
|----------|----------------|
| Country  | Taiwan         |
| SKU      | SE S/T1/P1/COP |
| Finish   | Copper         |

5

**Product Dimensions** 

| Materials | Aluminium |
|-----------|-----------|
| Output    | 451lm     |