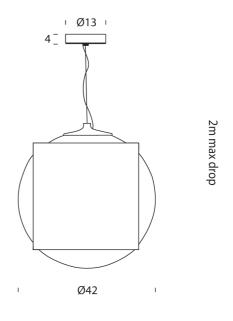

**Product Dimensions** 

Materials

Source

1 x E27 100W (Max)

Dimming Dependent on globe

Notes Diffused emission

Blown glass