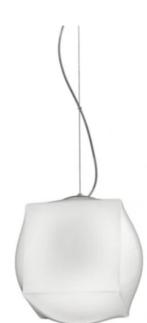

## Macondo Pendant

by Gregorio Spini

Macondo Pendant consists of a mouth blown triplex glossy opal glass diffusers. Designed by Gregorio Spini. Made in Italy.