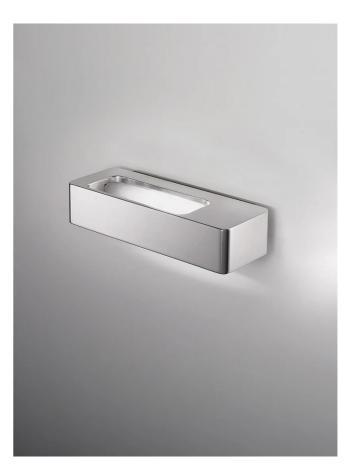

# Lingotto Wall Light - Polished

## by Marco Pagnoncelli

The stylish and sophisticated Lingotto wall light by Icone Luce provides indirect light upwards and downwards. Extruded aluminium construction in polished aluminum finish. Made in Italy. Please note that this version of the Lingotto in polished finish is end of line with very limited stock.