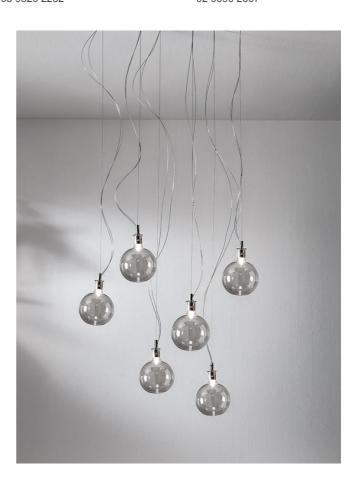

# Palla Pendant - Smoke

by

Single pendant with handmade blown glass in a spherical shape. Made in Milan by Cangini & Tucci which are renowned for their refined detailed and exquisite lighting.

#### **Product Dimensions**

| Supplier | Cangini & Tucci |
|----------|-----------------|
| Country  | Italy           |
| SKU      | CT S/PALLA/1/SM |
| Finish   | Smoke           |

| Materials Blown Glass S    | Source | 1 x G9 40W                                                                                            |
|----------------------------|--------|-------------------------------------------------------------------------------------------------------|
| Dimming Dependent on globe | Notes  | The nature of the handmade process means measurements can differ by a few millimeters between models. |