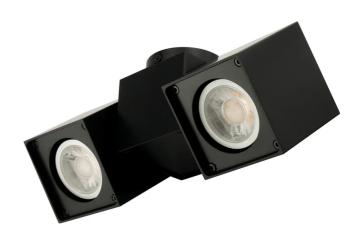

## Squad Double Spotlight

by

The Squad Double is a ceiling mounted adjustable spotlight made from extruded aluminium. Takes 2 x GU10 35W (Max) LED or halogen globe. Available in black or white finish.

| Supplier | Studio Italia    |
|----------|------------------|
| Country  | China            |
| SKU      | SI PL/SQUAD/2/BK |
| Finish   | Black            |

## 60 70 70 224

**Product Dimensions** 

Source 2 x GU10 35W (Max)

**Dimming** 

Dependent on globe