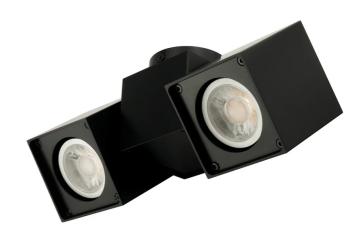

## Squad Double Spotlight

by

The Squad Double is a ceiling mounted adjustable spotlight made from extruded aluminium. Takes 2 x GU10 35W (Max) LED or halogen globe. Available in black or white finish.

| Supplier | Studio Italia    |
|----------|------------------|
| Country  | China            |
| SKU      | SI PL/SQUAD/2/WH |
| Finish   | White            |