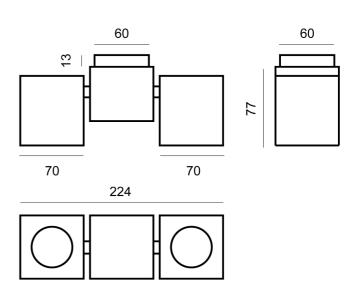

**Product Dimensions** 

2 x GU10 35W (Max) Source

**Dimming** 

Dependent on globe