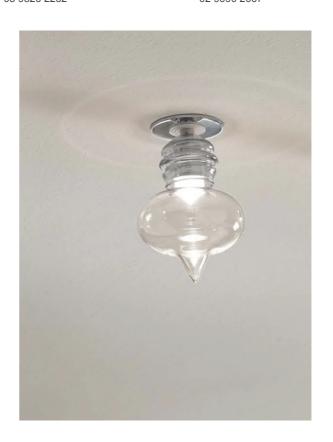

## Archimede C Ceiling - Transparent

by

Line of mouth-blown glass LED pendants and ceiling lights. Equipped with 1 x 3W LED, 700Ma CREE, 330lm, 4000K with driver. Hand made in Italy.

| Supplier | Cangini & Tucci |  |
|----------|-----------------|--|
| Country  | Italy           |  |
| SKU      | CT FA/ARCH/C/TR |  |
| Finish   | Transparent     |  |