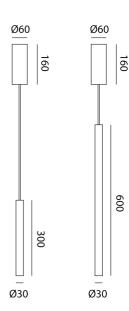

SI S/MILAN/60/WH

China

White

60cm

Milan Pendant is part of the architectural and sustainable lighting collection from Studio Italia. The fitting is a dimmable LED suspension light with 40 degree lens and a sleek and simple design for modern spaces. Available in dark antique bronze or white finish.