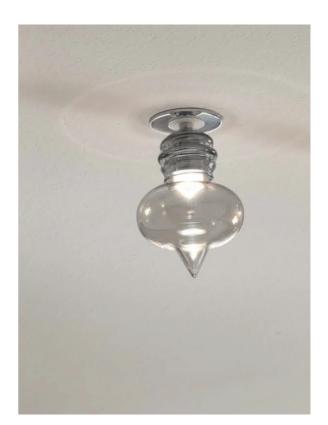

## Archimede C Ceiling - Smoke

by

Line of mouth-blown glass LED pendants and ceiling lights. Equipped with 1 x 3W LED, 700Ma CREE, 330lm, 4000K with driver. Hand made in Italy.

272 Toorak Rd, South Yarra VIC 3141 melbourne@mondoluce.com 03 9826 2232 Sydney

| Materials | Blown Glass | Source | 3W LED              | Colour Temp | 4000K |
|-----------|-------------|--------|---------------------|-------------|-------|
| Output    | 330lm       | Notes  | Hand made in Italy. |             |       |