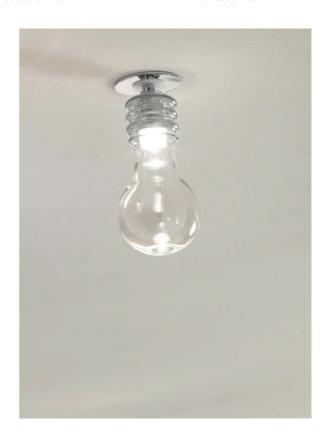

## Archimede B Ceiling - Transparent

by

Line of mouth-blown glass LED pendants and ceiling lights. Equipped with 1 x 3W LED, 700Ma CREE, 330lm, 4000K with driver. Hand made in Italy.

| Supplier | Cangini & Tucci |
|----------|-----------------|
| Country  | Italy           |
| SKU      | CT FA/ARCH/B/TR |
| Finish   | Transparent     |

Product Dimensions

| Materials | Blown Glass | Source | 3W LED              |
|-----------|-------------|--------|---------------------|
| Output    | 330lm       | Notes  | Hand made in Italy. |

Colour Temp 4000K