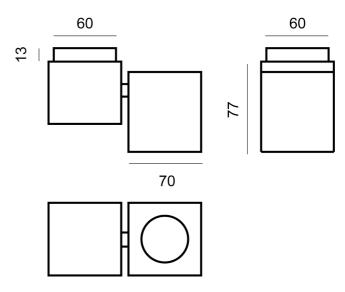

## Product Dimensions

Source 1 x GU10 35W (Max)

**Dimming** 

Dependent on globe