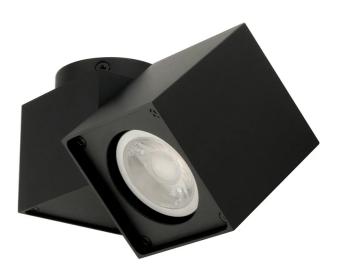

## Squad Single Spotlight

by

The Squad Single is a ceiling mounted adjustable spotlight made from extruded aluminium. Takes 1 x GU10 35W (Max) LED or halogen globe. Available in black or white finish.

| Supplier | Studio Italia    |
|----------|------------------|
| Country  | China            |
| SKU      | SI PL/SQUAD/1/BK |
| Finish   | Black            |