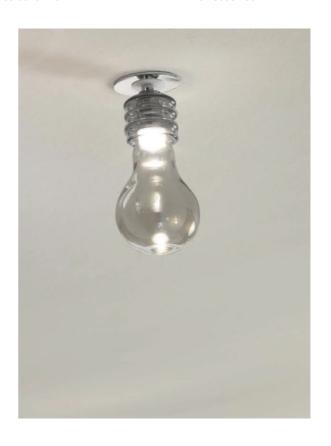

## Archimede B Ceiling - Smoke

by

Line of mouth-blown glass LED pendants and ceiling lights. Equipped with 1 x 3W LED, 700Ma CREE, 330lm, 4000K with driver. Hand made in Italy.

#### **Product Dimensions**

| Supplier | Cangini & Tucci |
|----------|-----------------|
| Country  | Italy           |
| SKU      | CT FA/ARCH/B/SM |
| Finish   | Smoke           |

| Materials | Blown Glass | Source | 3W LED              |
|-----------|-------------|--------|---------------------|
| Output    | 330lm       | Notes  | Hand made in Italy. |