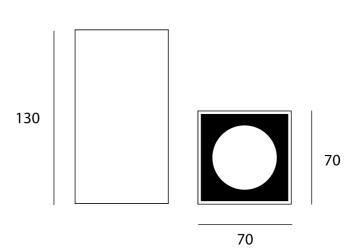

**Product Dimensions** 

| Materials | Aluminium | Source | 1 x GU10 35W (Max) | Dimming | Dependent on globe |
|-----------|-----------|--------|--------------------|---------|--------------------|
|           |           |        |                    |         |                    |