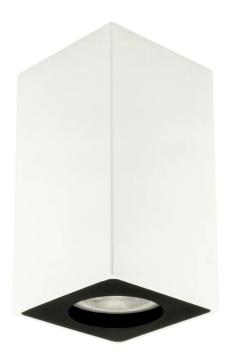

## **Squad Ceiling**

by

The Squad Ceiling is a surface mounted ceiling light made from extruded aluminium. Minimalist design for contemporary applications. Can be used with LED or halogen globe.

| Supplier | Studio Italia  |
|----------|----------------|
| Country  | China          |
| SKU      | SI PL/SQUAD/WH |
| Finish   | White          |