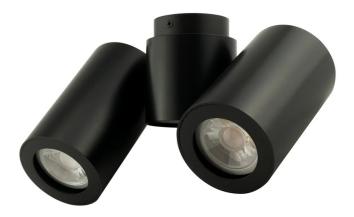

## Barro Double Spotlight

by

Materials

Aluminium

The French designed BARRO collection utilizes simple cylindrical shapes, creating a clean contemporary look. The BARRO Double spot is adjustable and provides direct light. Usable with LED or Halogen globes and available in black finish.