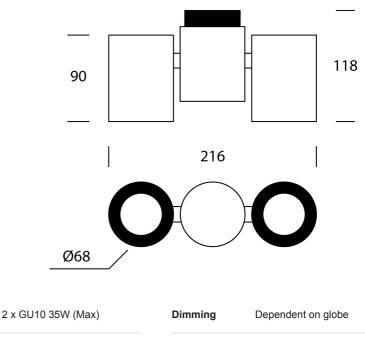

# mondoluce

SI PL/BARRO/2/BK

## Barro Double Spotlight

by

Materials

Aluminium

The French designed BARRO collection utilizes simple cylindrical shapes, creating a clean contemporary look. The BARRO Double spot is adjustable and provides direct light. Usable with LED or Halogen globes and available in black finish.

#### Melbourne

272 Toorak Rd, South Yarra VIC 3141 melbourne@mondoluce.com 03 9826 2232

### Sydney

439 Crown St, Surry Hills NSW 2010 sydney@mondoluce.com 02 9690 2667



| Supplier | Studio Italia    |
|----------|------------------|
| Country  | China            |
| SKU      | SI PL/BARRO/2/BK |
| Finish   | Black            |
|          |                  |

Source



#### Product Dimensions