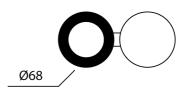

## 90 118

**Product Dimensions** 

| Materials | Aluminium | Source | 1 x GU10 35W (Max) | Dimming | Dependent on globe |
|-----------|-----------|--------|--------------------|---------|--------------------|
|-----------|-----------|--------|--------------------|---------|--------------------|