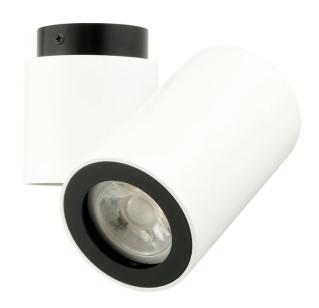

## Barro Single Spotlight

by

The French designed BARRO collection utilizes simple cylindrical shapes, creating a clean contemporary look. The BARRO Single spot is adjustable and provides direct light. Usable with LED or Halogen globes and available in black or white.