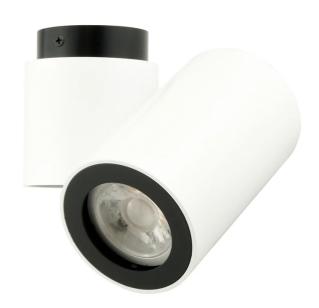

## Barro Single Spotlight

by

The French designed BARRO collection utilizes simple cylindrical shapes, creating a clean contemporary look. The BARRO Single spot is adjustable and provides direct light. Usable with LED or Halogen globes and available in black or white.

| Supplier | Studio Italia    |
|----------|------------------|
| Country  | China            |
| SKU      | SI PL/BARRO/1/WH |
| Finish   | White            |

## 

| MaterialsAluminiumSource1 x GU10 35W (Max)DimmingDependent on | globe |
|---------------------------------------------------------------|-------|
|---------------------------------------------------------------|-------|