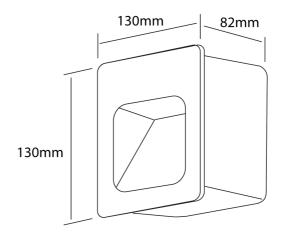

## **Product Dimensions**

Cut-out: 115 x 115mm

| Materials | Aluminium | Source    | 3.5W LED | Colour Temp | 3000K        |
|-----------|-----------|-----------|----------|-------------|--------------|
| Output    | 180lm     | IP Rating | IP55     | Dimming     | Non-Dimmable |