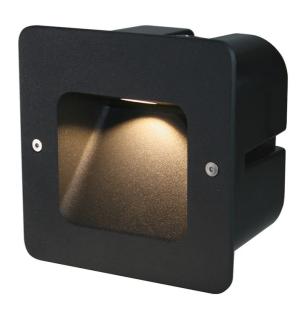

## Oro Outdoor Step Light

by

Oro is an exterior grade recessed wall light for step lighting applications. Built in 3.5W Sharp LED chip with 180lm output, 3000K colour temperature and IP55 rating. Includes non-dimmable driver (350mA). Available in sandy anthracite finish.