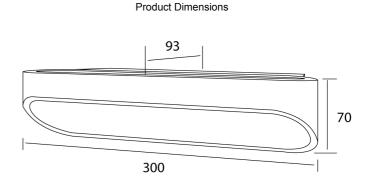

## Orsay 30 Wall Light

by

Orsay 30 Up & Down Wall Light provides a gentle soft wash of light against walls, creating an ambient indirect lighting effect. Equipped with 2 x built-in 7.5W Sharp LED source with 1100lm total output. Dimmable. Available in white or black with gold interior.