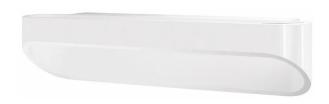

## Orsay 30 Wall Light

by

Orsay 30 Up & Down Wall Light provides a gentle soft wash of light against walls, creating an ambient indirect lighting effect. Equipped with 2 x built-in 7.5W Sharp LED source with 1100lm total output. Dimmable. Available in white or black with gold interior.