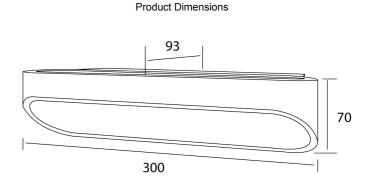

## Orsay 30 Wall Light

by

Orsay 30 Up & Down Wall Light provides a gentle soft wash of light against walls, creating an ambient indirect lighting effect. Equipped with 2 x built-in 7.5W Sharp LED source with 1100lm total output. Dimmable. Available in white or black with gold interior.