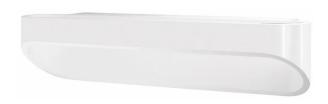

## Orsay 30 Wall Light

by

Orsay 30 Up & Down Wall Light provides a gentle soft wash of light against walls, creating an ambient indirect lighting effect. Equipped with 2 x built-in 7.5W Sharp LED source with 1100lm total output. Dimmable. Available in white or black with gold interior.