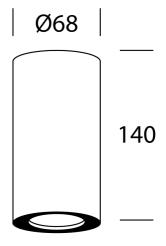

| Supplier | Studio Italia  |
|----------|----------------|
| Country  | China          |
| SKU      | SI PL/BARRO/BK |
| Finish   | Black          |

MaterialsAluminiumSource1 x GU10 35W (Max)DimmingDependent on globe