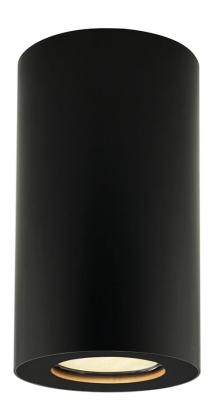

## **Barro Ceiling Mount**

by

The French designed BARRO collection utilizes simple cylindrical shapes, creating a clean contemporary look. The BARRO ceiling mount provides direct light and is usable with LED or Halogen globes.