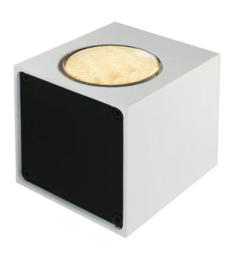

## Squad Wall Light

by

The Squad wall light is a surface mounted light made from extruded aluminium. Minimalist design for contemporary applications. Can be used with LED or halogen globe.

| Studio Italia |
|---------------|
| China         |
| SI A/SQUAD/WH |
| White         |
|               |

**Product Dimensions** 

| Materials | Aluminium | Source | 1 x GU10 35W (Max) | Dimming | Dependent on globe |
|-----------|-----------|--------|--------------------|---------|--------------------|
|           |           |        |                    |         |                    |