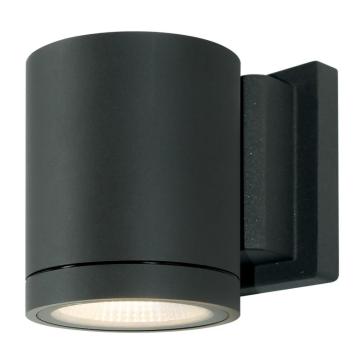

## Moby Up or Down Exterior Wall Light (GX53)

by

The French designed Moby Outdoor Wall Light features a minimalist contemporary style. Made of aluminium body with an anti-corrosive DuPont coating, Moby has an IP55 rating for outdoor applications. This exterior fixture takes 1 x GX53 LED globe (supplied) and is available in anthracite or silver finish.