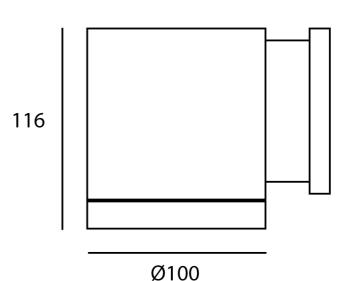

## Product Dimensions

| Materials | Aluminium | Source  | 1 x GX53 LED (8W 3000K<br>950lm) | Emission | Up or down     |
|-----------|-----------|---------|----------------------------------|----------|----------------|
| IP Rating | IP55      | Dimming | No                               | Notes    | Globe included |