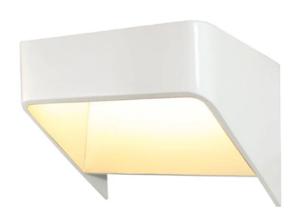

## Louvre Wall Light

by Studio Italia

The Louvre LED Wall Light provides a gentle soft wash of light against walls, creating a subtle indirect lighting effect. Suitable for living area and bedroom applications.