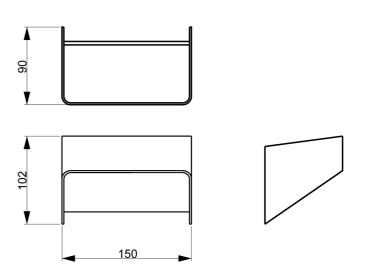

| Supplier | Studio Italia  |
|----------|----------------|
| Country  | China          |
| SKU      | SI A/LOUVRE/WH |
| Finish   | White          |

**Product Dimensions** 

| Materials | Metal | Source  | 9 x 0.5W LED | Colour Temp | 2850K |
|-----------|-------|---------|--------------|-------------|-------|
| Output    | 210lm | Dimming | No           |             |       |