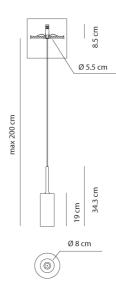

## **Product Dimensions**

| Weight    | 1.2kg | Materials | Glass              | Source | 1 x 12V G4 20W (Max) |
|-----------|-------|-----------|--------------------|--------|----------------------|
| IP Rating | IP20  | Dimming   | Dependent on globe |        |                      |