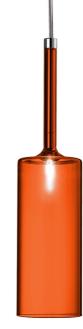

## Spillray Small Pendant - Orange

Manuel & Vanessa Vivian

AX S/SPILLRAY/REC/P/OR

Axo Light

Italy

Orange

by Manuel & Vanessa Vivian

Designer

Supplier

Country

SKU

Finish

The Spillray collection of wall lamps is an elegant shape play on upturned goblets. The diffusers are made of glass with chromeplated metal frame, gracefully illuminating any area.