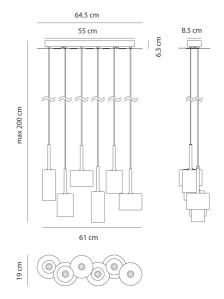

### **Product Dimensions**

| Weight    | 7.2kg | Materials | Glass              | Source | 6 x G4 10W            |
|-----------|-------|-----------|--------------------|--------|-----------------------|
| IP Rating | IP20  | Dimming   | Dependent on globe | Notes  | Transformer in canopy |