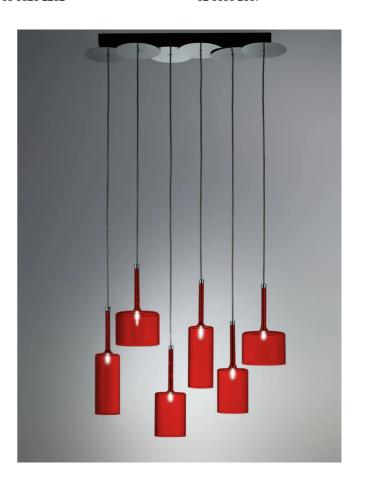

# Spillray 6 Light Pendant - Red

by Manuel & Vanessa Vivian

Genuine Spillray 6 Light Pendant in Red finish designed by Manuel Vivian for Axolight. Made from fine glass with chrome plated metal support. Takes 6 x G4 10W globes. Hand made in Italy.