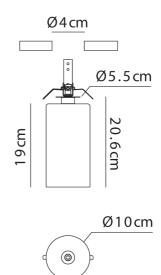

### **Product Dimensions**

| Weight    | 0.6kg | Materials | Glass              |
|-----------|-------|-----------|--------------------|
| IP Rating | IP20  | Dimming   | Dependent on globe |

Source 1 x G4 20W