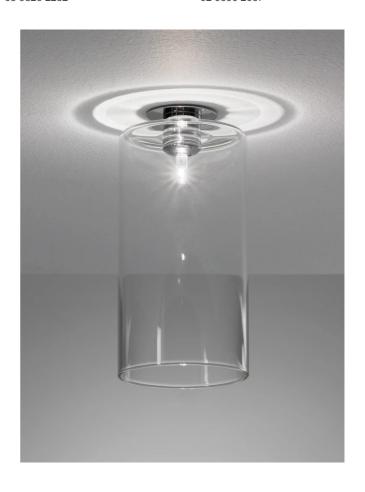

# Spillray Ceiling Light

by Manuel & Vanessa Vivian

Genuine Spillray Medium Ceiling Light in crystal finish designed by Manuel Vivian for Axolight. Fine glass shade with chrome plated metal base. Takes 1 x G4 10W globes. Hand made in Italy.