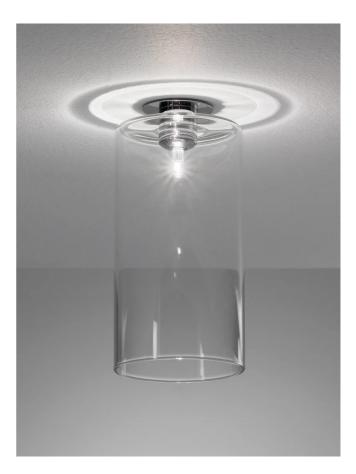

## Spillray Ceiling Light

by Manuel & Vanessa Vivian

Genuine Spillray Medium Ceiling Light in crystal finish designed by Manuel Vivian for Axolight. Fine glass shade with chrome plated metal base. Takes 1 x G4 10W globes. Hand made in Italy.