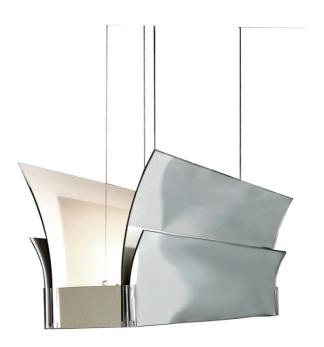

## Balios Pendant - Chrome

by Manuel & Vanessa Vivian

Designer original Balios 90 Pendant Light in chrome finish. Composed of slightly curved sheets of glass for an elegant indirect illumination. Takes 2 x T5 36W fluorescent globes. Design by Manuel Vivian for Axolight. Made in Italy.