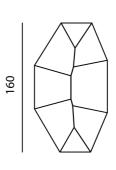

## **Product Dimensions**

| Materials | Aluminium                       | Source    | 2 x 3W LED | Colour Temp | 3000K |
|-----------|---------------------------------|-----------|------------|-------------|-------|
| Emission  | 60 degree beam,<br>up+downlight | IP Rating | IP54       | Dimming     | No    |