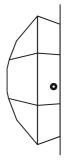

## **Product Dimensions**

| Materials | Aluminium                       | Source    | 2 x 3W LED | Colour Temp | 3000K |
|-----------|---------------------------------|-----------|------------|-------------|-------|
| Emission  | 60 degree beam,<br>up+downlight | IP Rating | IP54       | Dimming     | No    |