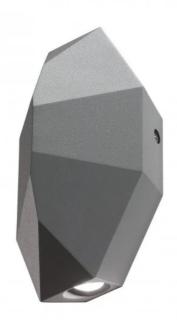

## Fragmenta Outdoor Wall Light

by Manuel & Vanessa Vivian

Fragmenta exterior wall light in grey finish. Equipped with 2 x 3W LED sources for up and down emission. IP54 rating for indoor or outdoor applications. Made in Italy.

| Designer | Manuel & Vanessa Vivian |  |  |  |
|----------|-------------------------|--|--|--|
| Supplier | Axo Light               |  |  |  |
| Country  | Italy                   |  |  |  |
| SKU      | AX A/FRAGM/60D/GR       |  |  |  |
| Finish   | Grey                    |  |  |  |