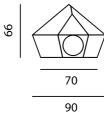

## **Product Dimensions**

| Materials | Aluminium                       | Source    | 2 x 3W LED | Colour Temp | 3000K |
|-----------|---------------------------------|-----------|------------|-------------|-------|
| Emission  | 60 degree beam,<br>up+downlight | IP Rating | IP54       | Dimming     | No    |