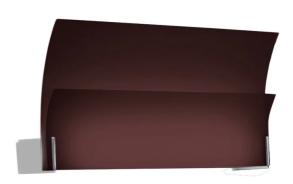

## Balios 60 Wall Light - Tobacco

by Manuel & Vanessa Vivian

Designer original Balios 60 Wall Light in tobacco finish. Composed of two pieces of glass with a slight curve to cast an elegant indirect illumination. Takes 2 x 24W T5 Fluorescent globes. Design by Manuel Vivian for Axolight. Made in Italy.