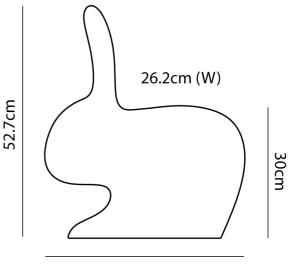

#### Melbourne

272 Toorak Rd, South Yarra VIC 3141 melbourne@mondoluce.com 03 9826 2232 Sydney 439 Crown St, Surry Hills NSW 2010 sydney@mondoluce.com 02 9690 2667

**Product Dimensions** 

| ED |
|----|
|    |
| -  |

| Weight    | 2kg  | Materials | Polyethylene                                           | Source | 4W LED |
|-----------|------|-----------|--------------------------------------------------------|--------|--------|
| IP Rating | IP65 | Notes     | Cable: Pin Jack (USB).<br>Remote control: Yes. Battery |        |        |
|           |      |           | Life: 6h. Rechargable.                                 |        |        |