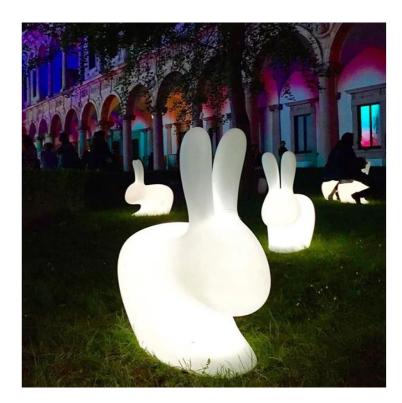

## Rabbit Small Outdoor Seat Lamp

### by Stefano Giovannoni

Designed by Stefano Giovanonni, Rabbit has become a modern pop icon. Rabbit can be used as a light source and a chair. The 30cm seat height and solid construction make it ideal for kids. Equipped with a rechargeable battery LED light, Rabbit has 16 different RGB colors controlled via a wireless remote. Rated IP65 for outdoor use.