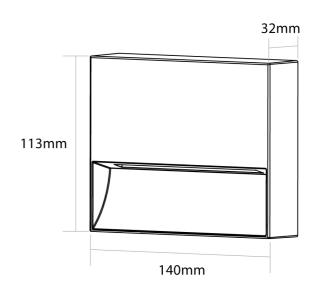

| Supplier | Studio Italia          |
|----------|------------------------|
| Country  | China                  |
| SKU      | SI A/WALLOO/EXT/14/ANT |
| Size     | 14cm                   |

## **Product Dimensions**

| Materials | Aluminium   |
|-----------|-------------|
| Output    | 110lm       |
| IP Rating | IP65 / IK09 |

| Source  | 3.2W LED     |
|---------|--------------|
| CRI     | 80           |
| Dimming | Non-Dimmable |