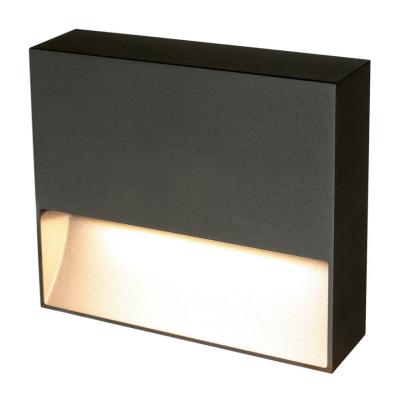

## Walloo Exterior Wall Light

by

Walloo is a minimalist LED wall light for contemporary outdoor applications. Equipped with a double CCT switch inside the body, Walloo can be set to either 3000K (cool warm white) or 4000K (neutral white) on installation. Walloo has an ingress protection rating of IP65 and an impact protection of IK09. With an indirect emission, Walloo can be mounted as a wall light or step light. Aluminium construction with sandy anthracite finish.