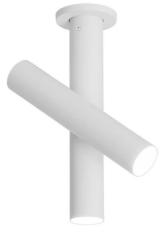

## **Tubes Ceiling Light**

by Charles Kalpakian

The latest addition to the TUBES collection, composed of tubular elements in extruded aluminum. A more compact and powerful ceiling version, with two vertical tubes, one fixed to the ceiling and one rotatable like an arm and adjustable to user needs. Both cylinders have a 340 degree rotation. Available in white or black. Opal polycarbonate diffusers.