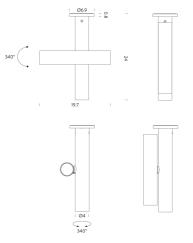

## **Tubes Ceiling Light**

by Charles Kalpakian

The latest addition to the TUBES collection, composed of tubular elements in extruded aluminum. A more compact and powerful ceiling version, with two vertical tubes, one fixed to the ceiling and one rotatable like an arm and adjustable to user needs. Both cylinders have a 340 degree rotation. Available in white or black. Opal polycarbonate diffusers.

| Materials | Aluminium | Source  | 8W LED | Colour Temp | 2700K      |
|-----------|-----------|---------|--------|-------------|------------|
| Output    | 380lm     | CRI     | 85     | Emission    | Orientable |
| IP Rating | IP20      | Dimming | TRIAC  |             |            |