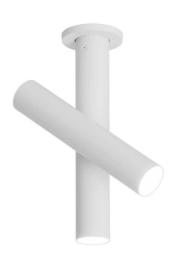

# **Tubes Ceiling Light**

by Charles Kalpakian

The latest addition to the TUBES collection, composed of tubular elements in extruded aluminum. A more compact and powerful ceiling version, with two vertical tubes, one fixed to the ceiling and one rotatable like an arm and adjustable to user needs. Both cylinders have a 340 degree rotation. Available in white or black. Opal polycarbonate diffusers.