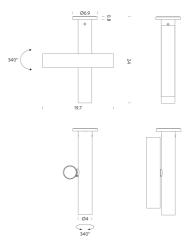

# **Tubes Ceiling Light**

by Charles Kalpakian

The latest addition to the TUBES collection, composed of tubular elements in extruded aluminum. A more compact and powerful ceiling version, with two vertical tubes, one fixed to the ceiling and one rotatable like an arm and adjustable to user needs. Both cylinders have a 340 degree rotation. Available in white or black. Opal polycarbonate diffusers.

#### **Product Dimensions**

| Materials | Aluminium | S  |
|-----------|-----------|----|
| Output    | 380lm     | C  |
| IP Rating | IP20      | Di |
|           |           |    |

| Source  | 8W LED |
|---------|--------|
| CRI     | 85     |
| Dimming | TRIAC  |
|         |        |

| Colour Temp | 2700K      |
|-------------|------------|
| Emission    | Orientable |
|             |            |