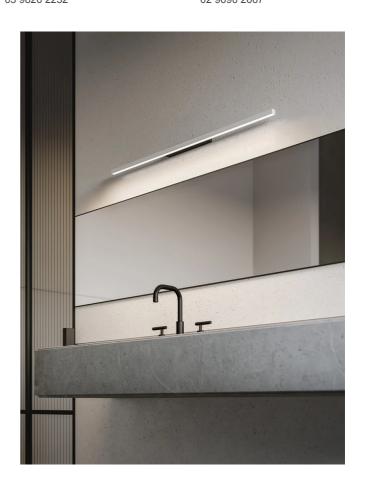

# Linescapes Wall Light

by Nemo Studio

The Linescapes family from NEMO feature efficient light fittings with a highly versatile luminous output and elegant linear design. The Linescapes Wall Light provides diffused up or down illumination via inbuilt dimmable LED, making it ideal for accent lighting within contemporary commercial or residential interiors. Body in extruded aluminium with an opal white polycarbonate diffuser. Available in 2700K or 3000K, 102cm or 182cm in white or black finish.