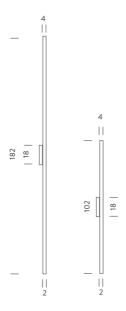

# Linescapes Wall Light

by Nemo Studio

The Linescapes family from NEMO feature efficient light fittings with a highly versatile luminous output and elegant linear design. The Linescapes Wall Light provides diffused up or down illumination via inbuilt dimmable LED, making it ideal for accent lighting within contemporary commercial or residential interiors. Body in extruded aluminium with an opal white polycarbonate diffuser. Available in 2700K or 3000K, 102cm or 182cm in white or black finish.

## Sydney

439 Crown St, Surry Hills NSW 2010 sydney@mondoluce.com 02 9690 2667

| Designer | Nemo Studio                         |
|----------|-------------------------------------|
| Supplier | Nemo                                |
| Country  | Italy                               |
| SKU      | NE A/LINESCAPE/2700K/PUSH/182/WHITE |
| Size     | 182cm                               |
| Version  | 2700K                               |
| Finish   | White                               |
|          |                                     |