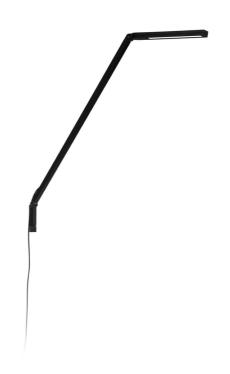

## Untitled Mini Linear Wall Lamp

by Bernhard Osann

The Untitled is a family of table, floor and wall LED lamps in extruded matt black painted aluminum with joints for flexible and dynamic positioning of the light source. Designed by Bernhard Osann, Untitled utilises a minimalist design to reduce material input and expose the dynamics of movement, flexibility and balance. The mini linear version features a linear lighting unit in polymer with glass fibers and rotatable head to direct the source. Dimmer on board located on the lamp stem.