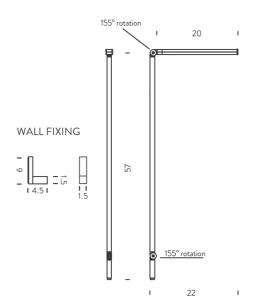

## Untitled Mini Linear Wall Lamp

by Bernhard Osann

The Untitled is a family of table, floor and wall LED lamps in extruded matt black painted aluminum with joints for flexible and dynamic positioning of the light source. Designed by Bernhard Osann, Untitled utilises a minimalist design to reduce material input and expose the dynamics of movement, flexibility and balance. The mini linear version features a linear lighting unit in polymer with glass fibers and rotatable head to direct the source. Dimmer on board located on the lamp stem.