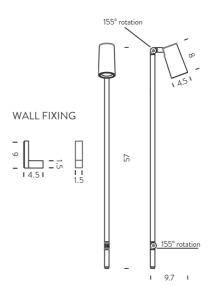

## by Bernhard Osann

The Untitled is a family of table, floor and wall LED lamps in extruded matt black painted aluminum with joints for flexible and dynamic positioning of the light source. Designed by Bernhard Osann, Untitled utilises a minimalist design to reduce material input and expose the dynamics of movement, flexibility and balance. The mini spot version features a cylindrical spot light in aluminum. Dimmer on board located on the lamp stem.