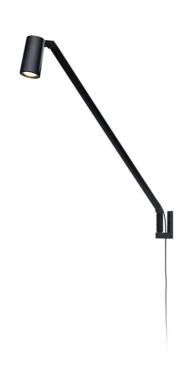

# Untitled Mini Spot Wall Lamp

## by Bernhard Osann

The Untitled is a family of table, floor and wall LED lamps in extruded matt black painted aluminum with joints for flexible and dynamic positioning of the light source. Designed by Bernhard Osann, Untitled utilises a minimalist design to reduce material input and expose the dynamics of movement, flexibility and balance. The mini spot version features a cylindrical spot light in aluminum. Dimmer on board located on the lamp stem.