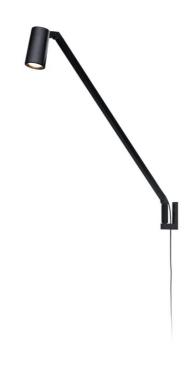

## Untitled Mini Spot Wall Lamp

### by Bernhard Osann

The Untitled is a family of table, floor and wall LED lamps in extruded matt black painted aluminum with joints for flexible and dynamic positioning of the light source. Designed by Bernhard Osann, Untitled utilises a minimalist design to reduce material input and expose the dynamics of movement, flexibility and balance. The mini spot version features a cylindrical spot light in aluminum. Dimmer on board located on the lamp stem.