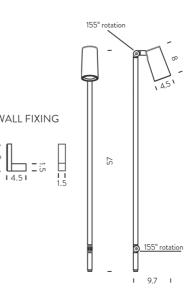

**Product Dimensions** 

| Designer | Bernhard Osann                           |   |
|----------|------------------------------------------|---|
| Supplier | Nemo                                     |   |
| Country  | Italy                                    |   |
| SKU      | NE A/UNTITLED/MINI/SPOT/2700K (Complete) |   |
| Version  | 2700K                                    | W |
|          |                                          | - |

| Materials | Aluminum, technopolymer | Source | 6.5W LED | Colour Temp | 2700K     |
|-----------|-------------------------|--------|----------|-------------|-----------|
| Output    | 395lm                   | CRI    | 90       | Emission    | 40 degree |
| Dimming   | Dimmable                |        |          |             |           |