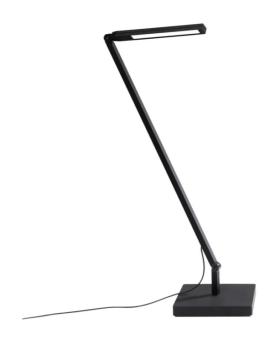

## Untitled Mini Linear Table Lamp

by Bernhard Osann

The Untitled is a family of table, floor and wall LED lamps in extruded matt black painted aluminum with joints for flexible and dynamic positioning of the light source. Designed by Bernhard Osann, Untitled utilises a minimalist design to reduce material input and expose the dynamics of movement, flexibility and balance. The mini linear version features a linear lighting unit in polymer with glass fibers and rotatable head to direct the source. Dimmer on board located on the lamp stem.