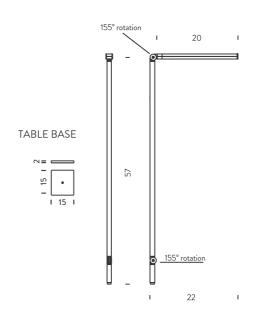

## Untitled Mini Linear Table Lamp

by Bernhard Osann

The Untitled is a family of table, floor and wall LED lamps in extruded matt black painted aluminum with joints for flexible and dynamic positioning of the light source. Designed by Bernhard Osann, Untitled utilises a minimalist design to reduce material input and expose the dynamics of movement, flexibility and balance. The mini linear version features a linear lighting unit in polymer with glass fibers and rotatable head to direct the source. Dimmer on board located on the lamp stem.

## **Product Dimensions**

| Materials | Aluminum, technopolymer |
|-----------|-------------------------|
| Output    | 485lm                   |

| Source | 7W LED |
|--------|--------|
| CRI    | 90     |