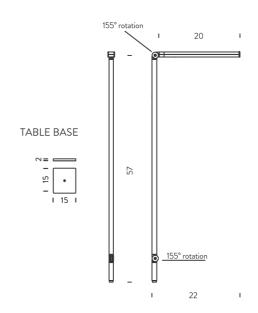

## Untitled Mini Linear Table Lamp

by Bernhard Osann

The Untitled is a family of table, floor and wall LED lamps in extruded matt black painted aluminum with joints for flexible and dynamic positioning of the light source. Designed by Bernhard Osann, Untitled utilises a minimalist design to reduce material input and expose the dynamics of movement, flexibility and balance. The mini linear version features a linear lighting unit in polymer with glass fibers and rotatable head to direct the source. Dimmer on board located on the lamp stem.