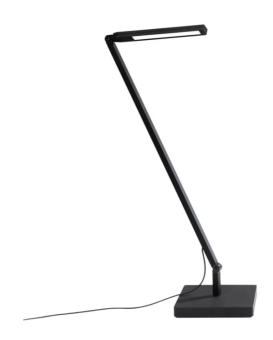

## Untitled Mini Linear Table Lamp

by Bernhard Osann

The Untitled is a family of table, floor and wall LED lamps in extruded matt black painted aluminum with joints for flexible and dynamic positioning of the light source. Designed by Bernhard Osann, Untitled utilises a minimalist design to reduce material input and expose the dynamics of movement, flexibility and balance. The mini linear version features a linear lighting unit in polymer with glass fibers and rotatable head to direct the source. Dimmer on board located on the lamp stem.