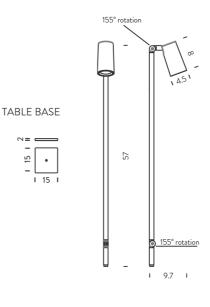

~=

15

| Materials | Aluminum, technopolymer | Source | 6.5W LED | Colour Temp | 3000K     |
|-----------|-------------------------|--------|----------|-------------|-----------|
| Output    | 395lm                   | CRI    | 90       | Emission    | 40 degree |
| Dimming   | Dimmable                |        |          |             |           |