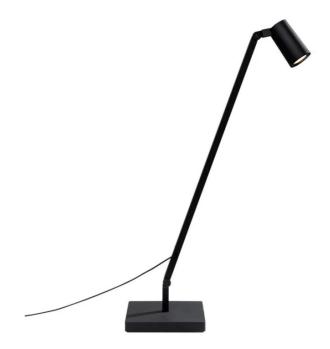

## Untitled Mini Spot Table Lamp

### by Bernhard Osann

The Untitled is a family of table, floor and wall LED lamps in extruded matt black painted aluminum with joints for flexible and dynamic positioning of the light source. Designed by Bernhard Osann, Untitled utilises a minimalist design to reduce material input and expose the dynamics of movement, flexibility and balance. The mini spot version features a cylindrical spot light in aluminum. Dimmer on board located on the lamp stem.