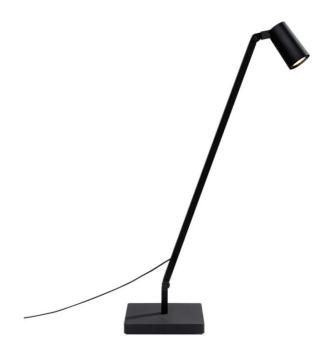

## Untitled Mini Spot Table Lamp

## by Bernhard Osann

The Untitled is a family of table, floor and wall LED lamps in extruded matt black painted aluminum with joints for flexible and dynamic positioning of the light source. Designed by Bernhard Osann, Untitled utilises a minimalist design to reduce material input and expose the dynamics of movement, flexibility and balance. The mini spot version features a cylindrical spot light in aluminum. Dimmer on board located on the lamp stem.