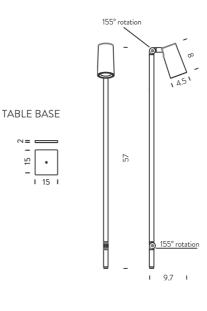

#### **Product Dimensions**

~=

15

| Materials | Aluminum, technopolymer | Source | 6.5W LED | Colour Temp | 2700K     |
|-----------|-------------------------|--------|----------|-------------|-----------|
| Output    | 395lm                   | CRI    | 90       | Emission    | 40 degree |
| Dimming   | Dimmable                |        |          |             |           |