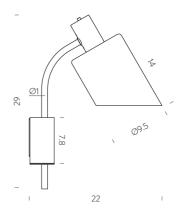

## **Product Dimensions**

| Materials | Steel + Glass      | Source | 1 x E14 20W (Max)     | Emission | diffused |
|-----------|--------------------|--------|-----------------------|----------|----------|
| Dimming   | Dependent on globe | Notes  | 1m cable plug (can be |          |          |