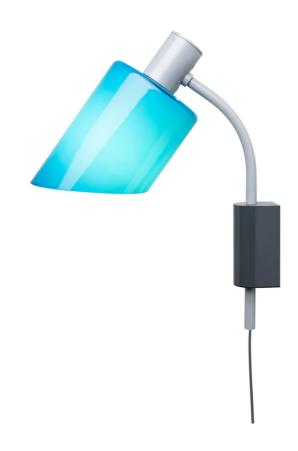

## Lampe De Bureau Applique

by Charlotte Perriand

Starting from the necessity of illuminating the faces reflected in the mirror of a cabinet designed for the famous French glassworks Boussois, in 1965 Charlotte Perriand designed the wall-mounted version of the Lampe de Bureau. The body features grey tones, while the translucid pressed glass diffuser is available in the finishes green, red, blue mare, blue grey, yellow and matte white outside. On the inside the white finish preserves the natural colour of the light. For flexible positioning of the light, a 120-degree rotation of the body is provided.