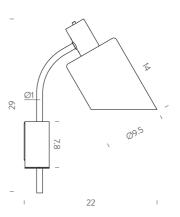

## Lampe De Bureau Applique

### by Charlotte Perriand

Starting from the necessity of illuminating the faces reflected in the mirror of a cabinet designed for the famous French glassworks Boussois, in 1965 Charlotte Perriand designed the wall-mounted version of the Lampe de Bureau. The body features grey tones, while the translucid pressed glass diffuser is available in the finishes green, red, blue mare, blue grey, yellow and matte white outside. On the inside the white finish preserves the natural colour of the light. For flexible positioning of the light, a 120-degree rotation of the body is provided.

|  | þ |
|--|---|
|  |   |

Product Dimensions

| Materials | Steel + Glass      | Source | 1 x E14 20W (Max)                | Emission | diffused |
|-----------|--------------------|--------|----------------------------------|----------|----------|
| Dimming   | Dependent on globe | Notes  | 1m cable plug (can be hardwired) |          |          |