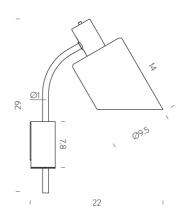

### **Product Dimensions**

| Materials | Steel + Glass      | Source | 1 x E14 20W (Max)                | Emission | diffused |
|-----------|--------------------|--------|----------------------------------|----------|----------|
| Dimming   | Dependent on globe | Notes  | 1m cable plug (can be hardwired) |          |          |