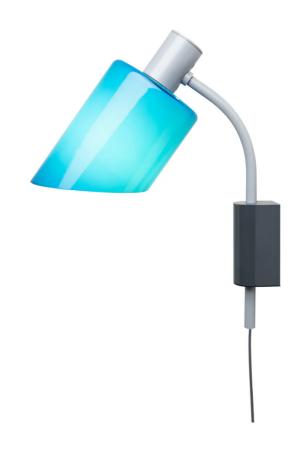

## NE A/LAMPE DE BUREAU/BLUE GREY

# Lampe De Bureau Applique

by Charlotte Perriand

Starting from the necessity of illuminating the faces reflected in the mirror of a cabinet designed for the famous French glassworks Boussois, in 1965 Charlotte Perriand designed the wall-mounted version of the Lampe de Bureau. The body features grey tones, while the translucid pressed glass diffuser is available in the finishes green, red, blue mare, blue grey, yellow and matte white outside. On the inside the white finish preserves the natural colour of the light. For flexible positioning of the light, a 120-degree rotation of the body is provided.

| Designer | Charlotte Perriand             |
|----------|--------------------------------|
| Supplier | Nemo                           |
| Country  | Italy                          |
| SKU      | NE A/LAMPE DE BUREAU/BLUE GREY |
| Finish   | Blue Grey                      |